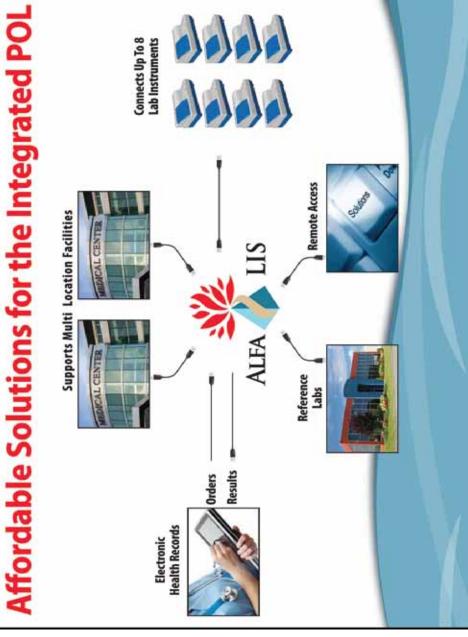

The Alfa LIS is tailored to the ACE Axcel and adaptable to your laboratory, offering additional ways to streamline workflow. Information flows quickly and accurately between lab instrumentation and your EHR, increasing productivity and improving patient care.

- Integrates lab to any certified EHR
- Connects up to 8 instruments from any manufacturer
- Manages analyzers' Quality Control
- Prepares CLIA compliance reports
- Compact, all-in-one touch screen PC
- Intuitive user interface